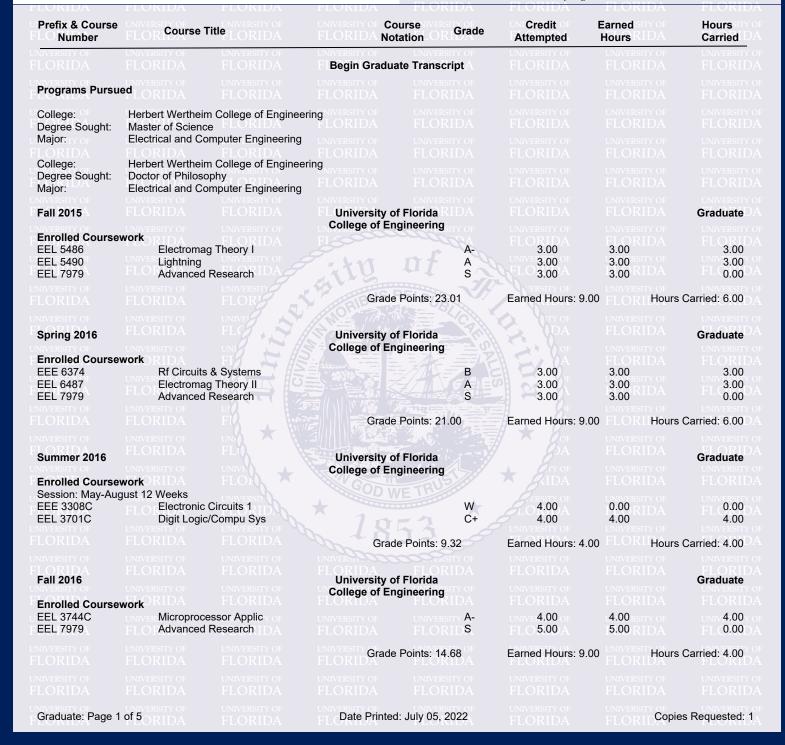

www.ufl.edu www.registrar.ufl.edu 352-392-1374

Do Not Release to Third Party Without Student Permission

Name: Quincy A Flint

Social Security Number: XXX-XX-6365

**UFID:** 1511-3423

Date of Birth: December 19

Basis of Admission: Graduate Student

Residency Status: Non-FL USA Resident/Tuit (N)

This transcript is not valid without the university seal and signature of the University Registrar







www.ufl.edu www.registrar.ufl.edu 352-392-1374

Do Not Release to Third Party Without Student Permission

Name: Quincy A Flint

Social Security Number: XXX-XX-6365

**UFID:** 1511-3423

Date of Birth: December 19

Basis of Admission: Graduate Student

Residency Status: Non-FL USA Resident/Tuit (N)

This transcript is not valid without the university seal and signature of the University Registrar



| Prefix & Course<br>Number | NIVERS Course Title NIVERSITY OF LORIDA